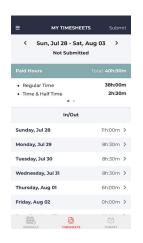

# How To View and Submit Timesheet

- 1. Tap on the **Timesheet** icon from the bottom menu bar.
- 2. Review the summary of your **Paid Hours**.
- 3. Tap on the date ">" arrow mark to view the punch details.
- 4. Tap Submit.
- 5. Waiting for Approval sign appears.