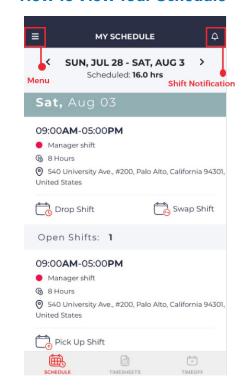

### **How To View Your Schedule**

1. Tap on the **Schedule** icon in the bottom menu bar.

heartland.us