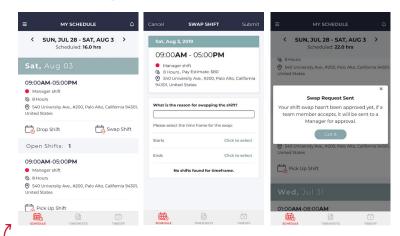

### **How To Swap a Shift**

- 1. Tap on the **Schedule** icon.
- 2. Tap on Swap Shift, under the shift you want to swap.
- 3. You will be navigated to the **Swap Shift** page.
- 4. Input Start Date and the End Date of the swap shift.
- 5. Choose the **Employee** and tap on the **Submit** button.