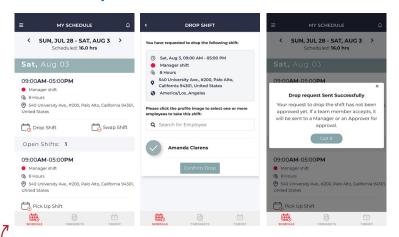

### **How To Drop a Shift**

- 1. Tap on the **Schedule** icon.
- 2. Tap on **Drop Shift**, under the shift you want to drop.
- 3. You will be navigated to the **Drop Shift** page. Select the employees you want to pick up your shift. There is no limit on the number of employees you can select.
- 4. Tap the **Confirm Drop** button.