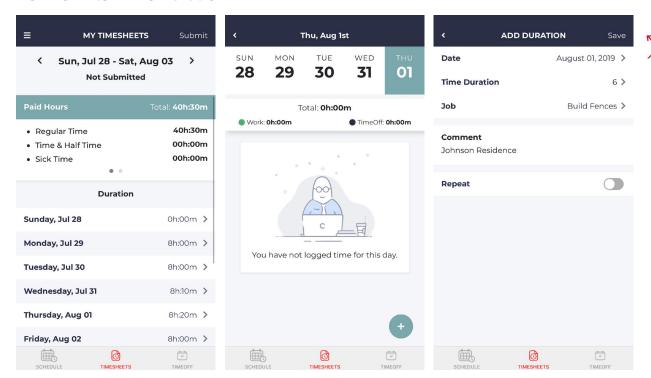

### **How To Enter Time Duration**

- 1. Go to **Timesheets** tab
- 2. Tap on the desired **Date** to enter time
- 3. Tap on the icon.

- 4. Enter Time Duration hours.
- 5. Select the **Job** type.
- 6. Click the **Save** icon in the top right corner.

# How To View and Submit Timesheet

- 1. Tap on the **Timesheet** icon from the bottom menu bar.
- 2. Review the summary of your **Paid Hours**.
- 3. Tap on the date ">" arrow mark to view the punch details.
- 4. Tap Submit.
- 5. Waiting for Approval sign appears.