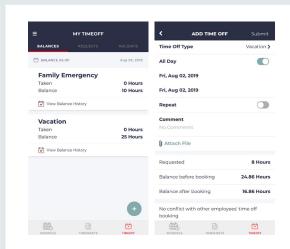

### **How To Book Time Off**

- Tap on the **Time Off** icon from the bottom menu bar.
- 2. Tap the sign.
- 3. Choose the **Time Off Type** on the top.
- 4. Choose your requested **Date** and **Time**.
- Insert any comments or applicable documents to your **Time Off** request.
- 6. Tap Submit.